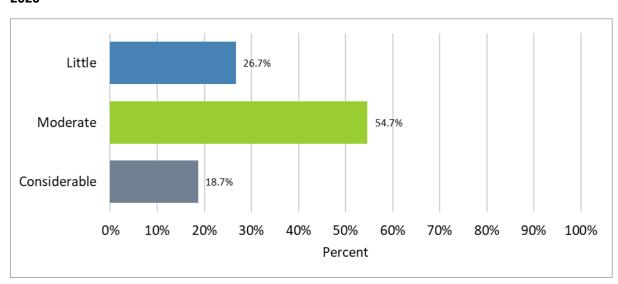

#### HCS Trainee Survey 2020 Report – 31% response rate from 239 trainees (N=75)

#### 1. What is your healthcare science division?

#### 2020



#### 2. ...and what broad healthcare science theme are you training in?



#### 3. What level / career stage of training are you at?

#### 2020



### 4. Are you aware of the Common Core List of postgraduate scientist attributes?



#### 5. What common core list attributes have you developed in the last year?

#### 2020



#### 6. New knowledge learnt



# 7. Scientific specialism

#### 2020



# 8. Business and people



# 9. Quality, improvement, risk management and safety

#### 2020



### 10. Research, development, future service



# 11. New knowledge applied in the workplace

#### 2020



### 12. Scientific specialism



### 13. Business and people

#### 2020



### 14. Quality, improvement, risk management and safety



# 15. Research, development, future service



# 16. Do you have a clear and agreed training plan?

# 





# 17. Is your progress documented and signed off?





# 18. Do you believe that your level of feedback and supervision in the workplace is sufficient?

#### 





# 19. Do you feel a valued member of the team?

### 





# 20. Have you undergone an Annual Review of Competency Progression or formal review in the last year

#### 





# 21. Would you recommend your training?

#