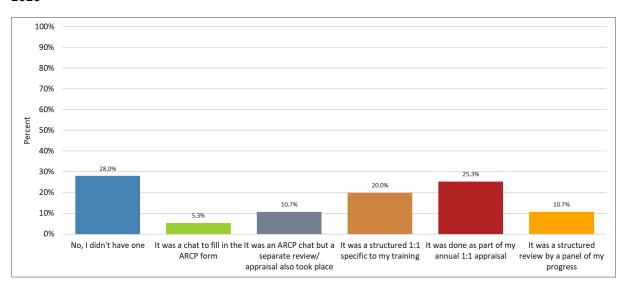

# 20. Have you undergone an Annual Review of Competency Progression or formal review in the last year