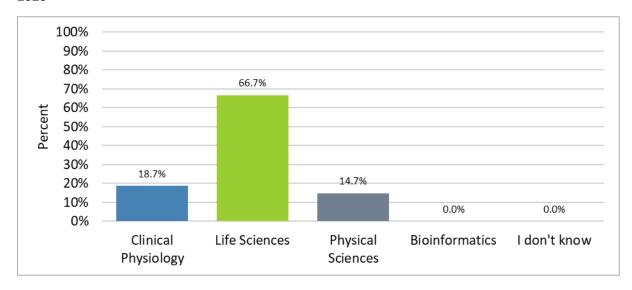

#### HCS Trainee Survey 2020 Report – 31% response rate from 239 trainees (N=75)

#### 1. What is your healthcare science division?

#### 2020



#### 2. ...and what broad healthcare science theme are you training in?



#### 3. What level / career stage of training are you at?

#### 2020



### 4. Are you aware of the Common Core List of postgraduate scientist attributes?



#### 5. What common core list attributes have you developed in the last year?

#### 2020



#### 6. New knowledge learnt



# 7. Scientific specialism

#### 2020



# 8. Business and people



# 9. Quality, improvement, risk management and safety

#### 2020



### 10. Research, development, future service



# 11. New knowledge applied in the workplace

#### 2020



### 12. Scientific specialism



### 13. Business and people

#### 2020



### 14. Quality, improvement, risk management and safety



# 15. Research, development, future service



# 16. Do you h