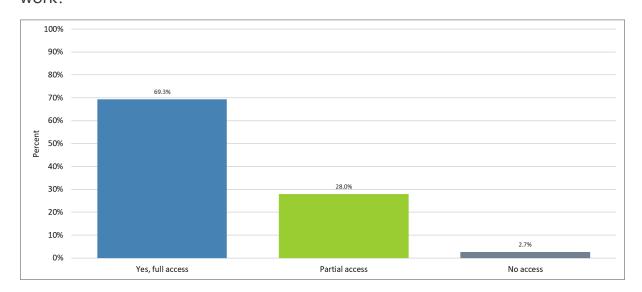

### 28. Do you have access to Wi Fi whilst at work?

Do you have access to the equipment and space to engage with e-learning at work?