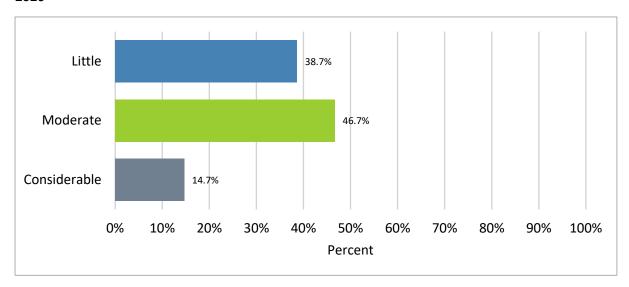

ey 2020 Report – 31% response rate from 239 trainees (N=75)

#### 1. What is your healthcare science division?

#### 2020



#### 2. ...and what broad healthcare science theme are you training in?



#### 3. What level / career stage of training are you at?

#### 2020



### 4. Are you aware of the Common Core List of postgraduate scientist attributes?



#### 5. What common core list attributes have you developed in the last year?

#### 2020



#### 6. New knowledge learnt



# 7. Scientific specialism

#### 2020



# 8. Business and people



# 9. Quality, improvement, risk management and safety

#### 2020



### 10. Research, development, future service



# 11. New knowledge applied in the workplace

#### 2020



### 12. Scientific specialism



### 13. Business and people

#### 2020



### 14. Quality, improvement, risk management and safety



# 15. Research, development, future service



# 16. Do you have a clear and agreed training plan?

# 





# 17. Is your progress documented and signed off?





# 18. Do you believe that your level of feedback and supervision in the workplace is sufficient?

#### 





# 19. Do you feel a valued member of the team?

### 





# 20. Have you undergone an Annual Review of Competency Progression or formal review in the last year

#### 





# 21. Would you recommend your training?

#### 





# 22. Were you aware of our rules and guidance in monitoring training?

#### 





# 23. Special Measures

### 





# 24. Annual Review of Competency Progression

### 





#### 25. Trainee Handbook

#### 





# 26. Training Planning

###