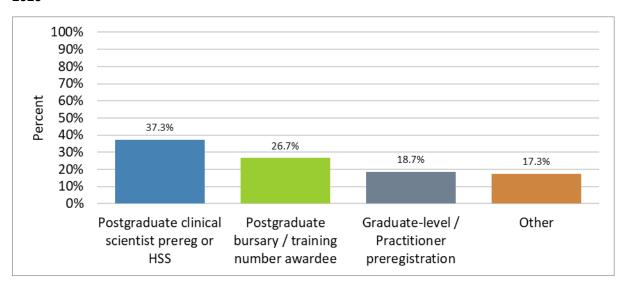

#### HCS Trainee Survey 2020 Report – 31% response rate from 239 trainees (N=75)

#### 1. What is your healthcare science division?

#### 2020



#### 2. ...and what broad healthcare science theme are you training in?



#### 3. What level / career stage of training are you at?

#### 2020



### 4. Are you aware of the Common Core List of postgraduate scientist attributes?



#### 5. What common core list attributes have you developed in the last year?

#### 2020



#### 6. New knowledge learnt



# 7. Scientific specialism

#### 2020



# 8. Business and people



# 9. Quality, improvement, risk management and safety

#### 2020



### 10. Research, development, future service



# 11. New knowledge applied in the workplace

#### 2020



### 12. Scientific specialism



### 13. Business and people

#### 2020



### 14. Quality, improvement, risk management and safety



# 15. Research, development, future service



# 16. Do you have a clear and agreed training plan?

# 





# 17. Is your progress documented and signed off?





# 18. Do you believe that your level of feedb