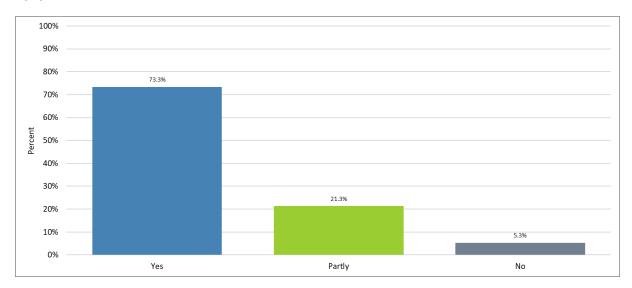

tributes have you developed in the last year?

#### 2020



#### 6. New knowledge learnt



# 7. Scientific specialism

#### 2020



# 8. Business and people



# 9. Quality, improvement, risk management and safety

#### 2020



### 10. Research, development, future service



# 11. New knowledge applied in the workplace

#### 2020



### 12. Scientific specialism



### 13. Business and people

#### 2020



### 14. Quality, improvement, risk management and safety



# 15. Research, development, future service



# 16. Do you have a clear and agreed training plan?

# 





# 17. Is your progress documented and signed off?





# 18. Do you believe that your level of feedback and supervision in the workplace is sufficient?

#### 





# 19. Do you feel a valued member of the team?

### 





# 20. Have you undergone an Annual Review of Competency Progression or formal review in the last year

#### 





# 21. Would you recommend your training?

#### 





# 22. Were you aware of our rules and guidance in monitoring training?

#### 





# 23. Special Measures

### 





# 24. Annual Review of Competency Progression

### 





#### 25. Trainee Handbook

#### 





# 26. Training Planning

### 





# 27. Training Centre Self Assessment

### 





### 28. Do you have access to Wi Fi whilst at work?



Do you have access to the equipment and space to engage with e-learning at work?



# 29. Have you used e-learning resources in the last year?

#### 





# 30. Are you aware of TURAS Learn and the new Healthcare Science e-learning zone?

####