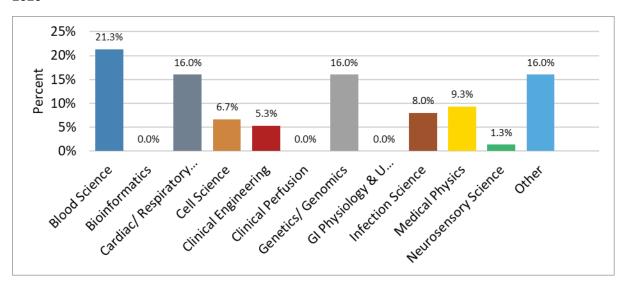

#### 2. ...and what broad healthcare science theme are you training in?

#### 2020