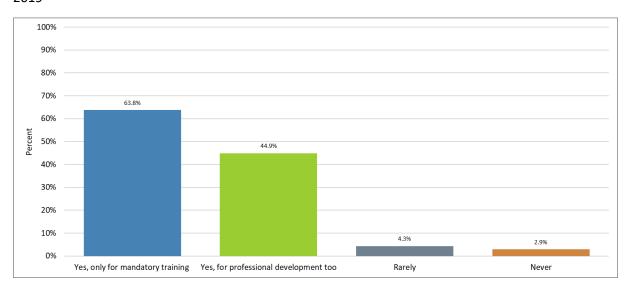

of feedback and supervision in the workplace is sufficient?

#### 





# 19. Do you feel a valued member of the team?

### 





# 20. Have you undergone an Annual Review of Competency Progression or formal review in the last year

#### 





# 21. Would you recommend your training?

#### 





# 22. Were you aware of our rules and guidance in monitoring training?

#### 





# 23. Special Measures

### 





# 24. Annual Review of Competency Progression

### 





#### 25. Trainee Handbook

#### 





# 26. Training Planning

### 





# 27. Training Centre Self Assessment

### 





### 28. Do you have access to Wi Fi whilst at work?



Do you have access to the equipment and space to engage with e-learning at work?



# 29. Have you used e-learning resources in the last year?

#### 





# 30. Are you aware of TURAS Learn and the new Healthcare Science e-learning zone?

####