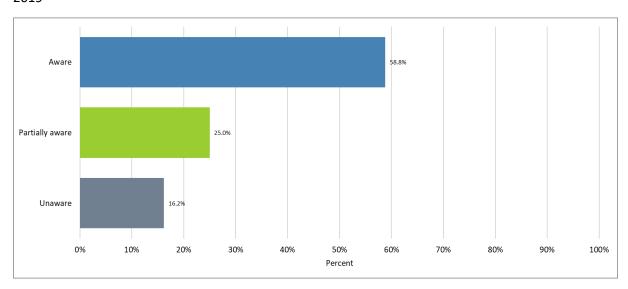

### 14. Quality, improvement, risk management and safety



# 15. Research, development, future service



# 16. Do you have a clear and agreed training plan?

# 





# 17. Is your progress documented and signed off?





# 18. Do you believe that your level of feedback and supervision in the workplace is sufficient?

#### 





# 19. Do you feel a valued member of the team?

### 





# 20. Have you undergone an Annual Review of Competency Progression or formal review in the last year

#### 





# 21. Would you recommend your training?

#### 





# 22. Were you aware of our rules and guidance in monitoring training?

#### 





# 23. Special Measures

### 





# 24. Annual Review of Competency Progression

### 





#### 25. Trainee Handbook

#### 





# 26. Training Planning

### 





# 27. Training Centre Self Assessment

### 





### 28. Do you have access to Wi Fi whilst at work?



Do you have access to the equipment and space to engage with e-learning at work?



# 29. Have you used e-learning resources in the last year?

#### 





# 30. Are you aware of TURAS Learn and the new Healthcare Science e-learning zone?

####