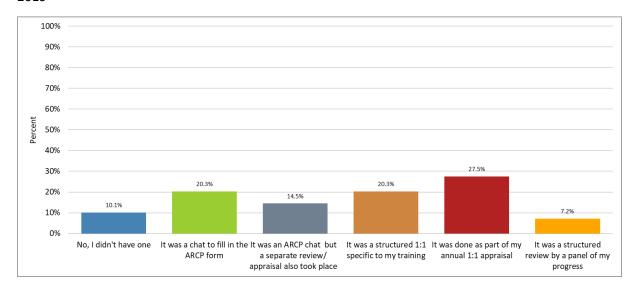

# 20. Have you undergone an Annual Review of Competency Progression or formal review in the last year