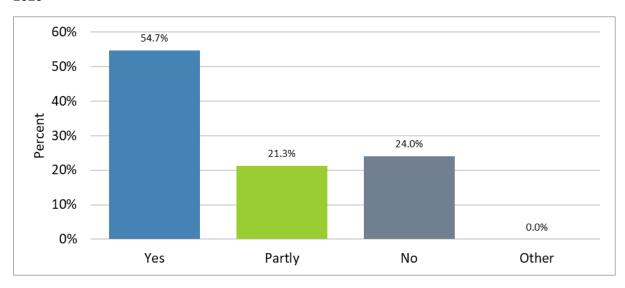

#### HCS Trainee Survey 2020 Report – 31% response rate from 239 trainees (N=75)

#### 1. What is your healthcare science division?

#### 2020



#### 2. ...and what broad healthcare science theme are you training in?



#### 3. What level / career stage of training are you at?

#### 2020



### 4. Are you aware of the Common Core List of postgraduate scientist attributes?



#### 5. What common core list attributes have you developed in the last year?

#### 2020



#### 6. New knowledge learnt



# 7. Scientific specialism

#### 2020



# 8. Business and people



# 9. Quality, improvement, risk management and safety

#### 2020



### 10. Research, development, future service



# 11. New knowledge applied in the workplace

#### 2020



### 12. Scientific specialism



### 13. Business and people

#### 2020



### 14. Quality, improvement, risk management and safety



# 15. Research, development, future service



# 16. Do you have a clear and agreed training plan?

# 





# 17. Is your progress documented and signed off?





# 18. Do you believe that your level of feedback and supervision in the workplace is sufficient?

#### 





# 19. Do you feel a va