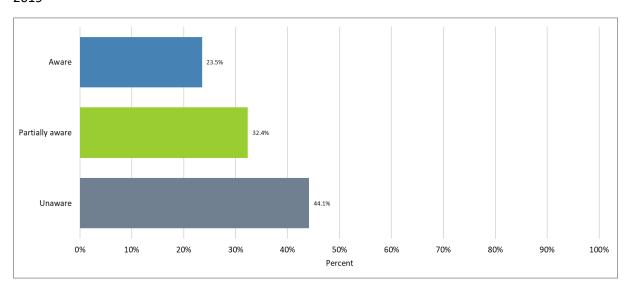

. New knowledge applied in the workplace

#### 2020



### 12. Scientific specialism



### 13. Business and people

#### 2020



### 14. Quality, improvement, risk management and safety



# 15. Research, development, future service



# 16. Do you have a clear and agreed training plan?

# 





# 17. Is your progress documented and signed off?





# 18. Do you believe that your level of feedback and supervision in the workplace is sufficient?

#### 





# 19. Do you feel a valued member of the team?

### 





# 20. Have you undergone an Annual Review of Competency Progression or formal review in the last year

#### 





# 21. Would you recommend your training?

#### 





# 22. Were you aware of our rules and guidance in monitoring training?

#### 





# 23. Special Measures

### 





# 24. Annual Review of Competency Progression

### 





#### 25. Trainee Handbook

#### 





# 26. Training Planning

### 





# 27. Training Centre Self Assessment

### 





### 28. Do you have access to Wi Fi whilst at work?



Do you have access to the equipment and space to engage with e-learning at work?



# 29. Have you used e-learning resources in the last year?

#### 





# 30. Are you aware of TURAS Learn and the new Healthcare Science e-learning zone?

####