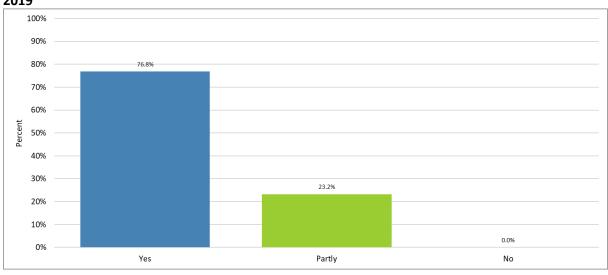

attributes have you developed in the last year?

#### 2020



#### 6. New knowledge learnt



# 7. Scientific specialism

#### 2020



# 8. Business and people



# 9. Quality, improvement, risk management and safety

#### 2020



### 10. Research, development, future service



# 11. New knowledge applied in the workplace

#### 2020



### 12. Scientific specialism



### 13. Business and people

#### 2020



### 14. Quality, improvement, risk management and safety



# 15. Research, development, future service



# 16. Do you have a clear and agreed training plan?

# 





# 17. Is your progress documented and signed off?





# 18. Do you believe that your level of feedback and supervision in the workplace is sufficient?

#### 





# 19. Do you feel a valued member of the team?

### 





# 20. Have you undergone an Annual Review of Competency Progression or formal review in the last year

#### 





# 21. Would you recommend your training?

#### 





# 22. Were you aware of our rules and guidance in monitoring training?

#### 





# 23. Special Measures

### 





# 24. Annual Review of Competency Progression

### 





#### 25. Trainee Handbook

#### 





# 26. Training Planning

### 





# 27. Training Centre Self Assessment

### 





### 28. Do you have access to Wi Fi whilst at work?



Do you have access to the equipment and space to engage with e-learning at work?



# 29. Have you used e-learning resources in the last year?

#### 





# 30. Are you aware of TURAS Learn and the new Healthcare Science e-learning zone?

####