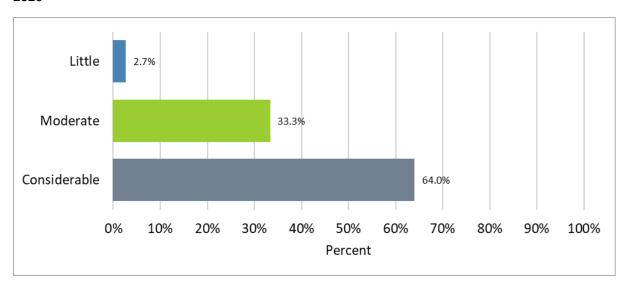

#### HCS Trainee Survey 2020 Report – 31% response rate from 239 trainees (N=75)

#### 1. What is your healthcare science division?

#### 2020



#### 2. ...and what broad healthcare science theme are you training in?



#### 3. What level / career stage of training are you at?

#### 2020



### 4. Are you aware of the Common Core List of postgraduate scientist attributes?



#### 5. What common core list attributes have you developed in the last year?

#### 2020



#### 6. New knowledge learnt



# 7. Scientific specialism

#### 2020



# 8. Business and people



# 9. Quality, improvement, risk management and safety

#### 2020



### 10. Research, development, future service



# 11. New knowledge applied in the workplace

#### 2020



### 12. Scientific specialism



### 13. Business and people

#### 2020



### 14. Quality, improvement, risk management and safety



# 15. Research, development, future service



# 16. Do you have a clear and agreed training plan?

# 





# 17. Is your progress documented and signed off?





# 18. Do you believe that your level of feedback and supervision in the workplace is sufficient?

#### 





# 19. Do you feel a valued member of the team?

### 





# 20. Have you undergone an Annual Review of Competency Progression or formal review in the last year

#### 





# 21. Would you