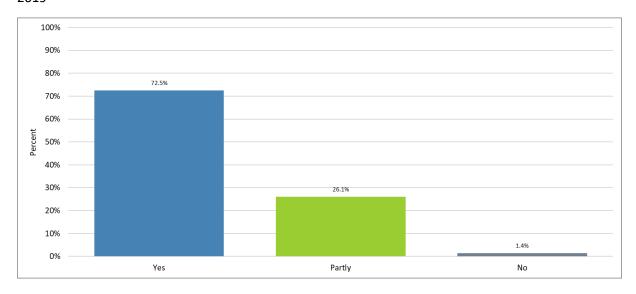

te scientist attributes?



#### 5. What common core list attributes have you developed in the last year?

#### 2020



#### 6. New knowledge learnt



# 7. Scientific specialism

#### 2020



# 8. Business and people



# 9. Quality, improvement, risk management and safety

#### 2020



### 10. Research, development, future service



# 11. New knowledge applied in the workplace

#### 2020



### 12. Scientific specialism



### 13. Business and people

#### 2020



### 14. Quality, improvement, risk management and safety



# 15. Research, development, future service



# 16. Do you have a clear and agreed training plan?

# 





# 17. Is your progress documented and signed off?





# 18. Do you believe that your level of feedback and supervision in the workplace is sufficient?

#### 





# 19. Do you feel a valued member of the team?

### 





# 20. Have you undergone an Annual Review of Competency Progression or formal review in the last year

#### 





# 21. Would you recommend your training?

#### 





# 22. Were you aware of our rules and guidance in monitoring training?

#### 





# 23. Special Measures

### 





# 24. Annual Review of Competency Progression

### 





#### 25. Trainee Handbook

#### 





# 26. Training Planning

### 





# 27. Training Centre Self Assessment

### 





### 28. Do you have access to Wi Fi whilst at work?



Do you have access to the equipment and space to engage with e-learning at work?



# 29. Have you used e-learning resources in the last year?

#### 





# 30. Are you aware of TURAS Learn and the new Healthcare Science