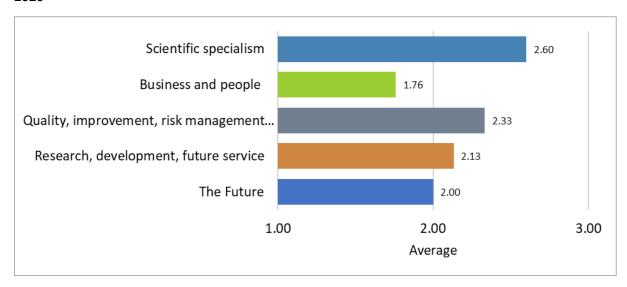

# 11. New knowledge applied in the workplace

#### 2020

### 12. Scientific specialism

### 13. Business and people

### 14. Quality, improvement, risk management and safety

# 15. Research, development, future service