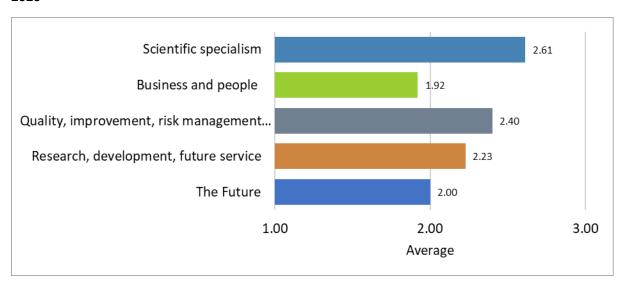

### 12. Scientific specialism

### 13. Business and people

### 14. Quality, improvement, risk management and safety

# 15. Research, development, future service