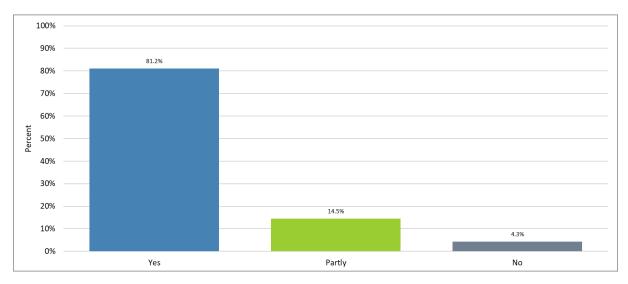

nce theme are you training in?



#### 3. What level / career stage of training are you at?

#### 2020



### 4. Are you aware of the Common Core List of postgraduate scientist attributes?



#### 5. What common core list attributes have you developed in the last year?

#### 2020



#### 6. New knowledge learnt



# 7. Scientific specialism

#### 2020



# 8. Business and people



# 9. Quality, improvement, risk management and safety

#### 2020



### 10. Research, development, future service



# 11. New knowledge applied in the workplace

#### 2020



### 12. Scientific specialism



### 13. Business and people

#### 2020



### 14. Quality, improvement, risk management and safety



# 15. Research, development, future service



# 16. Do you have a clear and agreed training plan?

# 





# 17. Is your progress documented and signed off?





# 18. Do you believe that your level of feedback and supervision in the workplace is sufficient?

#### 





# 19. Do you feel a valued member of the team?

### 





# 20. Have you undergone an Annual Review of Competency Progression or formal review in the last year

#### 





# 21. Would you recommend your training?

#### 





# 22. Were you aware of our rules and guidance in monitoring training?

#### 





# 23. Special Measures

### 





# 24. Annual Review of Competency Progression

### 





#### 25. Trainee Handbook

#### 





# 26. Training Planning

### 





# 27. Training Centre Self Assessment

### 





### 28. Do you have access to Wi Fi whilst at work?



Do you have access to the equipment and space to engage