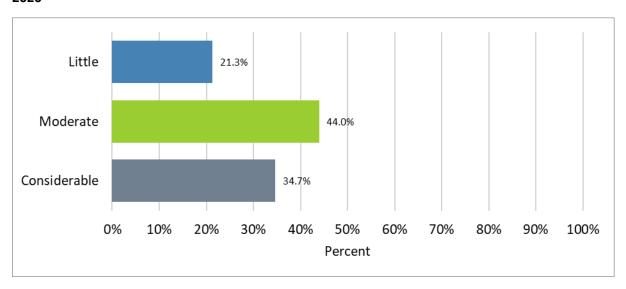

on?

#### 2020



#### 2. ...and what broad healthcare science theme are you training in?



#### 3. What level / career stage of training are you at?

#### 2020



### 4. Are you aware of the Common Core List of postgraduate scientist attributes?



#### 5. What common core list attributes have you developed in the last year?

#### 2020



#### 6. New knowledge learnt



# 7. Scientific specialism

#### 2020



# 8. Business and people



# 9. Quality, improvement, risk management and safety

#### 2020



### 10. Research, development, future service



# 11. New knowledge applied in the workplace

#### 2020



### 12. Scientific specialism



### 13. Business and people

#### 2020



### 14. Quality, improvement, risk management and safety



# 15. Research, development, future service



# 16. Do you have a clear and agreed training plan?

# 





# 17. Is your progress documented and signed off?





# 18. Do you believe that your level of feedback and supervision in the workplace is sufficient?

#### 





# 19. Do you feel a valued member of the team?

### 





# 20. Have you undergone an Annual Review of Competency Progression or formal review in the last year

#### 





# 21. Would you recommend your training?

#### 





# 22. Were you aware of our rules and guidance in monitoring training?

#### 





# 23. Special Measures

### 





# 24. Annual Review of Competency Progression

### 





#### 25. Trainee Handbook

#### 





# 26. Training Planning

### 





# 27. Training Centre Self Assessment

### 





### 28. Do you have access to Wi Fi whilst at work?