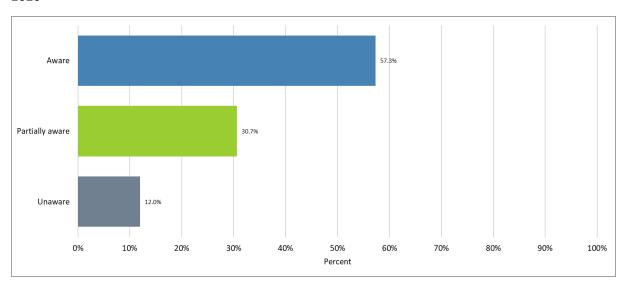

usiness and people

#### 2020



### 14. Quality, improvement, risk management and safety



# 15. Research, development, future service



# 16. Do you have a clear and agreed training plan?

# 





# 17. Is your progress documented and signed off?





# 18. Do you believe that your level of feedback and supervision in the workplace is sufficient?

#### 





# 19. Do you feel a valued member of the team?

### 





# 20. Have you undergone an Annual Review of Competency Progression or formal review in the last year

#### 





# 21. Would you recommend your training?

#### 





# 22. Were you aware of our rules and guidance in monitoring training?

#### 





# 23. Special Measures

### 





# 24. Annual Review of Competency Progression

### 





#### 25. Trainee Handbook

#### 





# 26. Training Planning

### 





# 27. Training Centre Self Assessment

### 





### 28. Do you have access to Wi Fi whilst at work?



Do you have access to the equipment and space to engage with e-learning at work?



# 29. Have you used e-learning resources in the last year?

#### 





# 30. Are you aware of TURAS Learn and the new Healthcare Science e-learning zone?

####