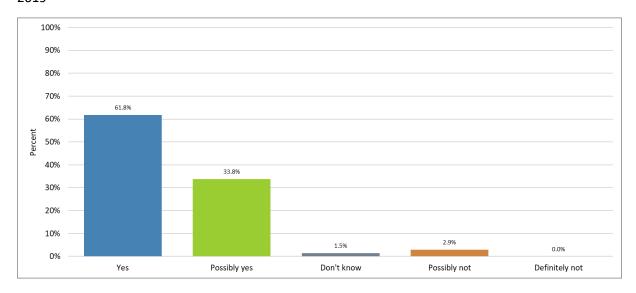

Quality, improvement, risk management and safety

#### 2020



### 10. Research, development, future service



# 11. New knowledge applied in the workplace

#### 2020



### 12. Scientific specialism



### 13. Business and people

#### 2020



### 14. Quality, improvement, risk management and safety



# 15. Research, development, future service



# 16. Do you have a clear and agreed training plan?

# 





# 17. Is your progress documented and signed off?





# 18. Do you believe that your level of feedback and supervision in the workplace is sufficient?

#### 





# 19. Do you feel a valued member of the team?

### 





# 20. Have you undergone an Annual Review of Competency Progression or formal review in the last year

#### 





# 21. Would you recommend your training?

#### 





# 22. Were you aware of our rules and guidance in monitoring training?

#### 





# 23. Special Measures

### 





# 24. Annual Review of Competency Progression

### 





#### 25. Trainee Handbook

#### 





# 26. Training Planning

### 





# 27. Training Centre Self Assessment

### 





### 28. Do you have access to Wi Fi whilst at work?



Do you have access to the equipment and space to engage with e-learning at work?



# 29. Have you used e-learning resources in the last year?

#### 





# 30. Are you aware of TURAS Learn and the new Healthcare Science e-learning zone?

####