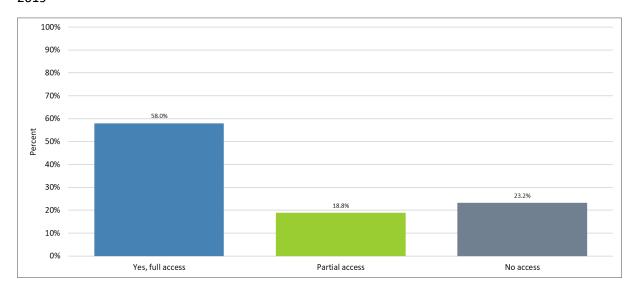

### 28. Do you have access to Wi Fi whilst at work?

Do you have access to the equipment and space to engage with e-learning at work?