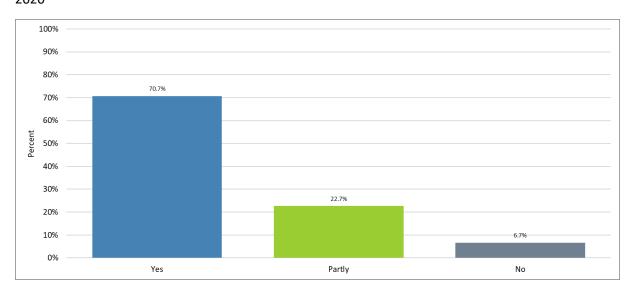

scientist attributes?



#### 5. What common core list attributes have you developed in the last year?

#### 2020



#### 6. New knowledge learnt



# 7. Scientific specialism

#### 2020



# 8. Business and people



# 9. Quality, improvement, risk management and safety

#### 2020



### 10. Research, development, future service



# 11. New knowledge applied in the workplace

#### 2020



### 12. Scientific specialism



### 13. Business and people

#### 2020



### 14. Quality, improvement, risk management and safety



# 15. Research, development, future service



# 16. Do you have a clear and agreed training plan?

# 





# 17. Is your progress documented and signed off?





# 18. Do you believe that your level of feedback and supervision in the workplace is sufficient?

#### 





# 19. Do you feel a valued member of the team?

### 





# 20. Have you undergone an Annual Review of Competency Progression or formal review in the last year

#### 





# 21. Would you recommend your training?

#### 





# 22. Were you aware of our rules and guidance in monitoring training?

#### 





# 23. Special Measures

### 





# 24. Annual Review of Competency Progression

### 





#### 25. Trainee Handbook

#### 





# 26. Training Planning

### 





# 27. Training Centre Self Assessment

### 





### 28. Do you have access to Wi Fi whilst at work?



Do you have access to the equipment and space to engage with e-learning at work?



# 29. Have you used e-learning resources in the last year?

#### 





# 30. Are you aware of TURAS Learn and the new Healthcare Science e