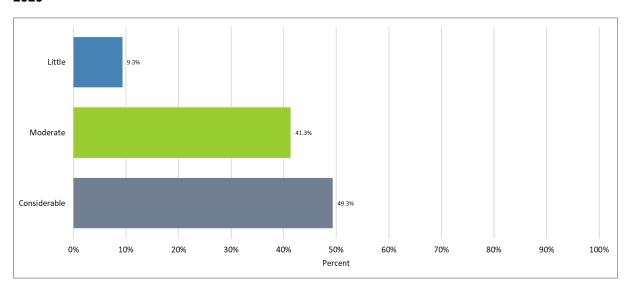

#### HCS Trainee Survey 2020 Report – 31% response rate from 239 trainees (N=75)

#### 1. What is your healthcare science division?

#### 2020



#### 2. ...and what broad healthcare science theme are you training in?



#### 3. What level / career stage of training are you at?

#### 2020



### 4. Are you aware of the Common Core List of postgraduate scientist attributes?



#### 5. What common core list attributes have you developed in the last year?

#### 2020



#### 6. New knowledge learnt



# 7. Scientific specialism

#### 2020



# 8. Business and people



# 9. Quality, improvement, risk management and safety

#### 2020



### 10. Research, development, future service



# 11. New knowledge applied in the workplace

#### 2020



### 12. Scientific specialism



### 13. Business and people

#### 2020



### 14. Quality, improvement, risk management and safety



# 15. Research, development, future service



# 16. Do you have a clear and agreed training plan?

# 





# 17. Is your progress documented and signed off?





# 18. Do you believe that your level of feedback and supervision in the workplace is sufficient?

#### 





# 19. Do you feel a valued member of the team?

### 





# 20. Have you undergone an Annual Review of Competency Progression or formal review in the last year

#### 





# 21. Would you recommend your training?

#### 





# 22. Were you aware of our rules and guidance in monitoring training?

#### 





# 23. Special Measures