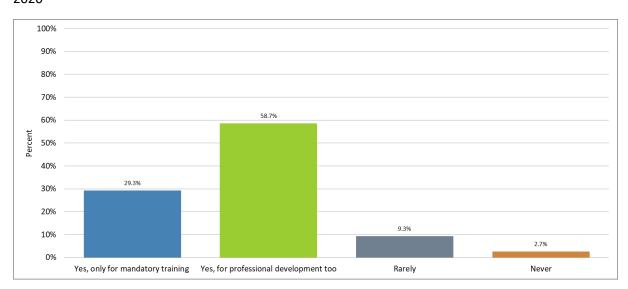

f feedback and supervision in the workplace is sufficient?

#### 





# 19. Do you feel a valued member of the team?

### 





# 20. Have you undergone an Annual Review of Competency Progression or formal review in the last year

#### 





# 21. Would you recommend your training?

#### 





# 22. Were you aware of our rules and guidance in monitoring training?

#### 





# 23. Special Measures

### 





# 24. Annual Review of Competency Progression

### 





#### 25. Trainee Handbook

#### 





# 26. Training Planning

### 





# 27. Training Centre Self Assessment

### 





### 28. Do you have access to Wi Fi whilst at work?



Do you have access to the equipment and space to engage with e-learning at work?



# 29. Have you used e-learning resources in the last year?

#### 





# 30. Are you aware of TURAS Learn and the new Healthcare Science e-learning zone?

####