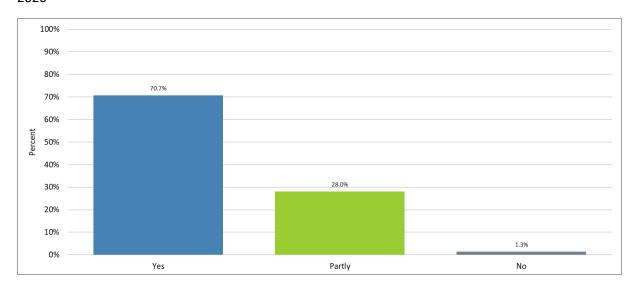

e theme are you training in?



#### 3. What level / career stage of training are you at?

#### 2020



### 4. Are you aware of the Common Core List of postgraduate scientist attributes?



#### 5. What common core list attributes have you developed in the last year?

#### 2020



#### 6. New knowledge learnt



# 7. Scientific specialism

#### 2020



# 8. Business and people



# 9. Quality, improvement, risk management and safety

#### 2020



### 10. Research, development, future service



# 11. New knowledge applied in the workplace

#### 2020



### 12. Scientific specialism



### 13. Business and people

#### 2020



### 14. Quality, improvement, risk management and safety



# 15. Research, development, future service



# 16. Do you have a clear and agreed training plan?

# 





# 17. Is your progress documented and signed off?





# 18. Do you believe that your level of feedback and supervision in the workplace is sufficient?

#### 





# 19. Do you feel a valued member of the team?

### 





# 20. Have you undergone an Annual Review of Competency Progression or formal review in the last year

#### 





# 21. Would you recommend your training?

#### 





# 22. Were you aware of our rules and guidance in monitoring training?

#### 





# 23. Special Measures

### 





# 24. Annual Review of Competency Progression

### 





#### 25. Trainee Handbook

#### 





# 26. Training Planning

### 





# 27. Training Centre Self Assessment

### 





### 28. Do you have access to Wi Fi whilst at work?



Do you have access to the equipment and space to engage wi