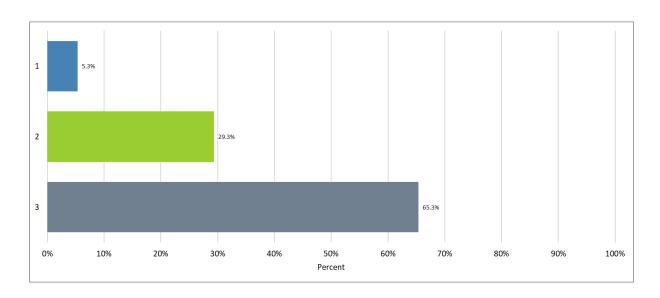

#### HCS Trainee Survey 2020 Report – 31% response rate from 239 trainees (N=75)

#### 1. What is your healthcare science division?

#### 2020



#### 2. ...and what broad healthcare science theme are you training in?



#### 3. What level / career stage of training are you at?

#### 2020



### 4. Are you aware of the Common Core List of postgraduate scientist attributes?



#### 5. What common core list attributes have you developed in the last year?

#### 2020



#### 6. New knowledge learnt



# 7. Scientific specialism

#### 2020



# 8. Business and people



# 9. Quality, improvement, risk management and safety

#### 2020



### 10. Research, development, future service



# 11. New knowledge applied in the workplace

#### 2020



### 12. Scientific specialism



### 13. Business and people

#### 2020



### 14. Quality, improvement, risk management and safety



# 15. Research, development, future service



# 16. Do you have a clear and agreed training plan?

# 





# 17. Is your progress documented and signed off?





# 18. Do you believe that your level of feedback and supervision in the workplace is sufficient?

#### 





# 19. Do you feel a valued member of the team?

### 





# 20. Have you undergone an Annual Review of Competency Progression or formal review in the last year

#### 





# 21. Would you recommend your training?

#### 





# 22. Were you aware of our rules and guidance in monitoring training?

#### 





# 23. Special Measures

### 





# 24. Annual Review of Competency Progression

### 





#### 25. Trainee Handbook