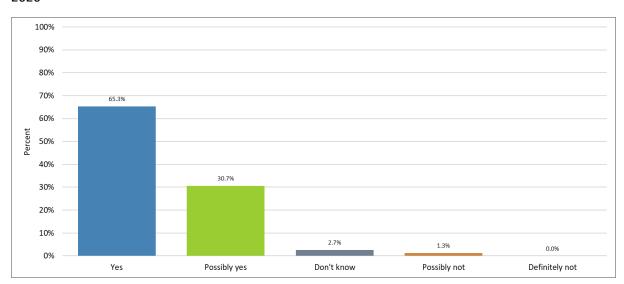

uality, improvement, risk management and safety

#### 2020



### 10. Research, development, future service



# 11. New knowledge applied in the workplace

#### 2020



### 12. Scientific specialism



### 13. Business and people

#### 2020



### 14. Quality, improvement, risk management and safety



# 15. Research, development, future service



# 16. Do you have a clear and agreed training plan?

# 





# 17. Is your progress documented and signed off?





# 18. Do you believe that your level of feedback and supervision in the workplace is sufficient?

#### 





# 19. Do you feel a valued member of the team?

### 





# 20. Have you undergone an Annual Review of Competency Progression or formal review in the last year

#### 





# 21. Would you recommend your training?

#### 





# 22. Were you aware of our rules and guidance in monitoring training?

#### 





# 23. Special Measures

### 





# 24. Annual Review of Competency Progression

### 





#### 25. Trainee Handbook

#### 





# 26. Training Planning

### 





# 27. Training Centre Self Assessment

### 





### 28. Do you have access to Wi Fi whilst at work?



Do you have access to the equipment and space to engage with e-learning at work?



# 29. Have you used e-learning resources in the last year?

#### 





# 30. Are you aware of TURAS Learn and the new Healthcare Science e-learning zone?

####