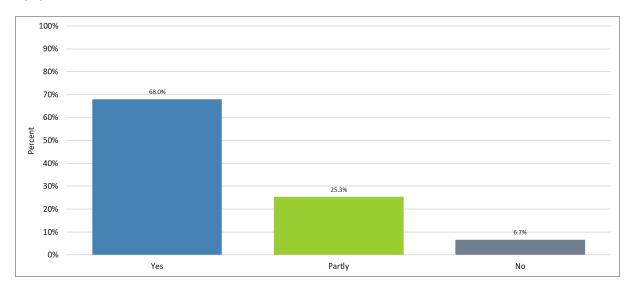

# 18. Do you believe that your level of feedback and supervision in the workplace is sufficient?