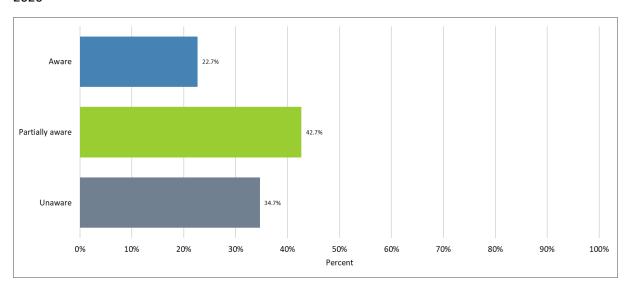

New knowledge applied in the workplace

#### 2020



### 12. Scientific specialism



### 13. Business and people

#### 2020



### 14. Quality, improvement, risk management and safety



# 15. Research, development, future service



# 16. Do you have a clear and agreed training plan?

# 





# 17. Is your progress documented and signed off?





# 18. Do you believe that your level of feedback and supervision in the workplace is sufficient?

#### 





# 19. Do you feel a valued member of the team?

### 





# 20. Have you undergone an Annual Review of Competency Progression or formal review in the last year

#### 





# 21. Would you recommend your training?

#### 





# 22. Were you aware of our rules and guidance in monitoring training?

#### 





# 23. Special Measures

### 





# 24. Annual Review of Competency Progression

### 





#### 25. Trainee Handbook

#### 





# 26. Training Planning

### 





# 27. Training Centre Self Assessment

### 





### 28. Do you have access to Wi Fi whilst at work?



Do you have access to the equipment and space to engage with e-learning at work?



# 29. Have you used e-learning resources in the last year?

#### 





# 30. Are you aware of TURAS Learn and the new Healthcare Science e-learning zone?

####