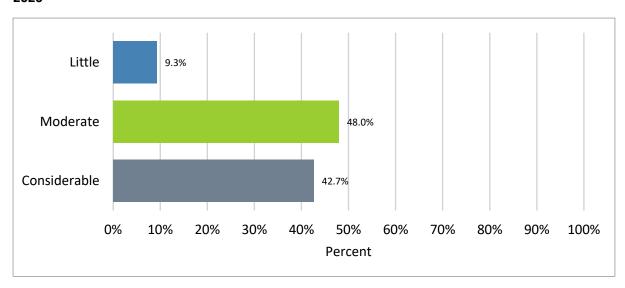

#### 1. What is your healthcare science division?

#### 2020



#### 2. ...and what broad healthcare science theme are you training in?



#### 3. What level / career stage of training are you at?

#### 2020



### 4. Are you aware of the Common Core List of postgraduate scientist attributes?



#### 5. What common core list attributes have you developed in the last year?

#### 2020



#### 6. New knowledge learnt



# 7. Scientific specialism

#### 2020



# 8. Business and people



# 9. Quality, improvement, risk management and safety

#### 2020



### 10. Research, development, future service



# 11. New knowledge applied in the workplace

#### 2020



### 12. Scientific specialism



### 13. Business and people

#### 2020



### 14. Quality, improvement, risk management and safety



# 15. Research, development, future service



# 16. Do you have a clear and agreed training plan?

# 





# 17. Is your progress documented and signed off?





# 18. Do you believe that your level of feedback and supervision in the workplace is sufficient?

#### 





# 19. Do you feel a valued member of the team?

### 





# 20. Have you undergone an Annual Review of Competency Progression or formal review in the last year

#### 





# 21. Would you recommend your training?

#### 





# 22. Were you aware of our rules and guidance in monitoring training?

#### 





# 23. Special Measures

### 





# 24. Annual Review of Competency Progression

### 





#### 25. Trainee Handbook

#### 





# 26. Training Planning

### 





# 27. Training Centre Self Assessment

### 





### 2