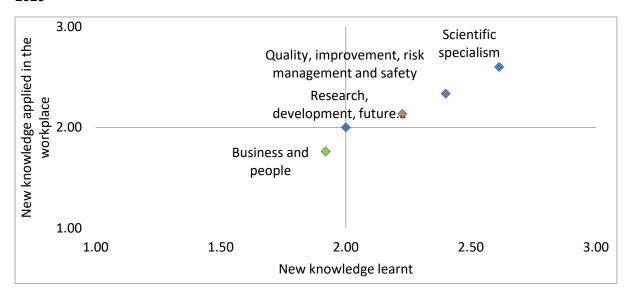

#### 6. New knowledge learnt

# 11. New knowledge applied in the workplace

# 7. Scientific specialism

# 8. Business and people

# 9. Quality, improvement, risk management and safety

### 10. Research, development, future service