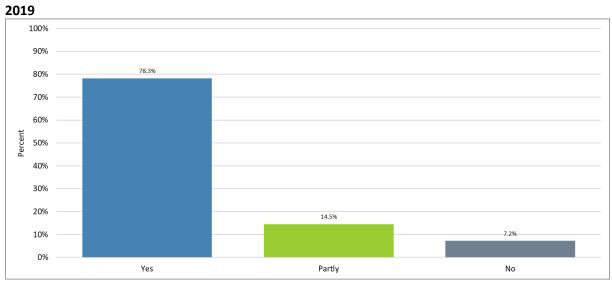

career stage of training are you at?

#### 2020



### 4. Are you aware of the Common Core List of postgraduate scientist attributes?



#### 5. What common core list attributes have you developed in the last year?

#### 2020



#### 6. New knowledge learnt



# 7. Scientific specialism

#### 2020



# 8. Business and people



# 9. Quality, improvement, risk management and safety

#### 2020



### 10. Research, development, future service



# 11. New knowledge applied in the workplace

#### 2020



### 12. Scientific specialism



### 13. Business and people

#### 2020



### 14. Quality, improvement, risk management and safety



# 15. Research, development, future service



# 16. Do you have a clear and agreed training plan?

# 





# 17. Is your progress documented and signed off?





# 18. Do you believe that your level of feedback and supervision in the workplace is sufficient?

#### 





# 19. Do you feel a valued member of the team?

### 





# 20. Have you undergone an Annual Review of Competency Progression or formal review in the last year

#### 





# 21. Would you recommend your training?

#### 





# 22. Were you aware of our rules and guidance in monitoring training?

#### 





# 23. Special Measures

### 





# 24. Annual Review of Competency Progression

### 





#### 25. Trainee Handbook

#### 





# 26. Training Planning

### 





# 27. Training Centre Self Assessment

### 





### 28. Do you have access to Wi Fi whilst at work?



Do you have access to the equipment and space to engage with e-learning at work?



# 29. Have you used e-learn